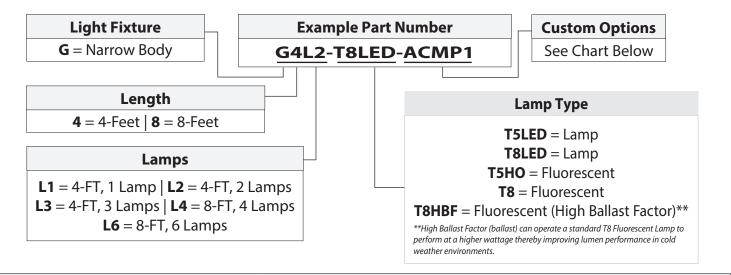

## Linear Vapor Tight Light Fixture Part Number Configurator (Does Not Include Lamps)



| ption<br>. 6-Foot Power Cord (PSS6)                                                                                                                                                                                                                | Notes           Straight Plug, 13 AMP                                                                                                                                                                                                                                                                                                                                                                                                                                                                                |
|-----------------------------------------------